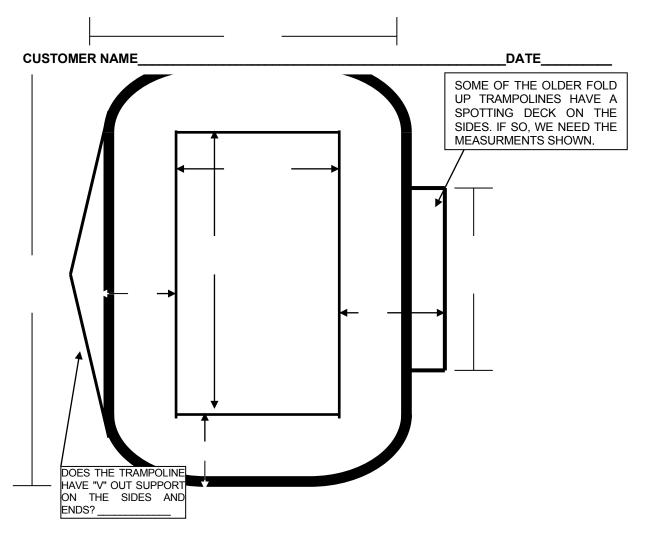

## **Trampoline Frame Pad Pre-Production Sheet**

## FILL IN ALL MEASUREMENTS THAT APPLY TO YOUR TRAMPOLINE

All measurements must be very accurate. If they are not a stock pad, custom pads will be made to customers measurements. Standard pads do not cover the corners as there are usually no springs in the corners, if someone steps there they will fall through. If the customer requires corners covered we will make a custom set of pads. No refunds or exchanges will be made on custom items. Corrections or replacements and S&H will be made at customers expense.